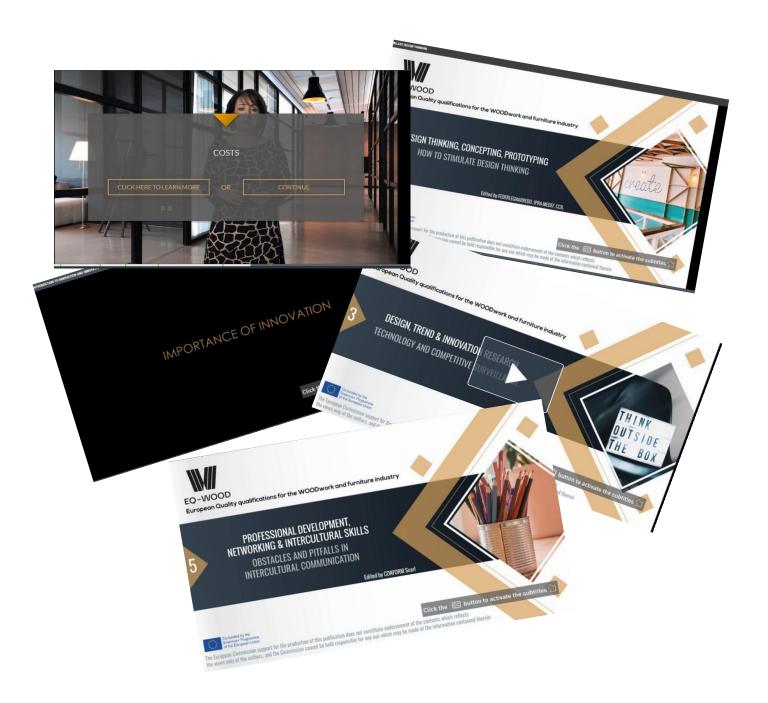

Potrai seguire il corso dall'inizio alla fine, o nei soli moduli di tuo interesse.

Al termine di ogni Unit, non dimenticarti di compilare il test finale, che - se superato – ti farà ottenere il "Badge" relativo alla Unit.

Se supererai con successo tutti e cinque i test, otterrai il Badge del corso EQWOOD, che potrai collegare al tuo account Linkedin.

Scopri EQWOOD! Tutte le Unit sono in inglese, con i sottotitoli. Troverai anche molti materiali di approfondimento: presentazioni, documenti, paper, per non trascurare nessun aspetto legato all'innovazione ed alla gestione dell'innovazione nel contesto aziendale.